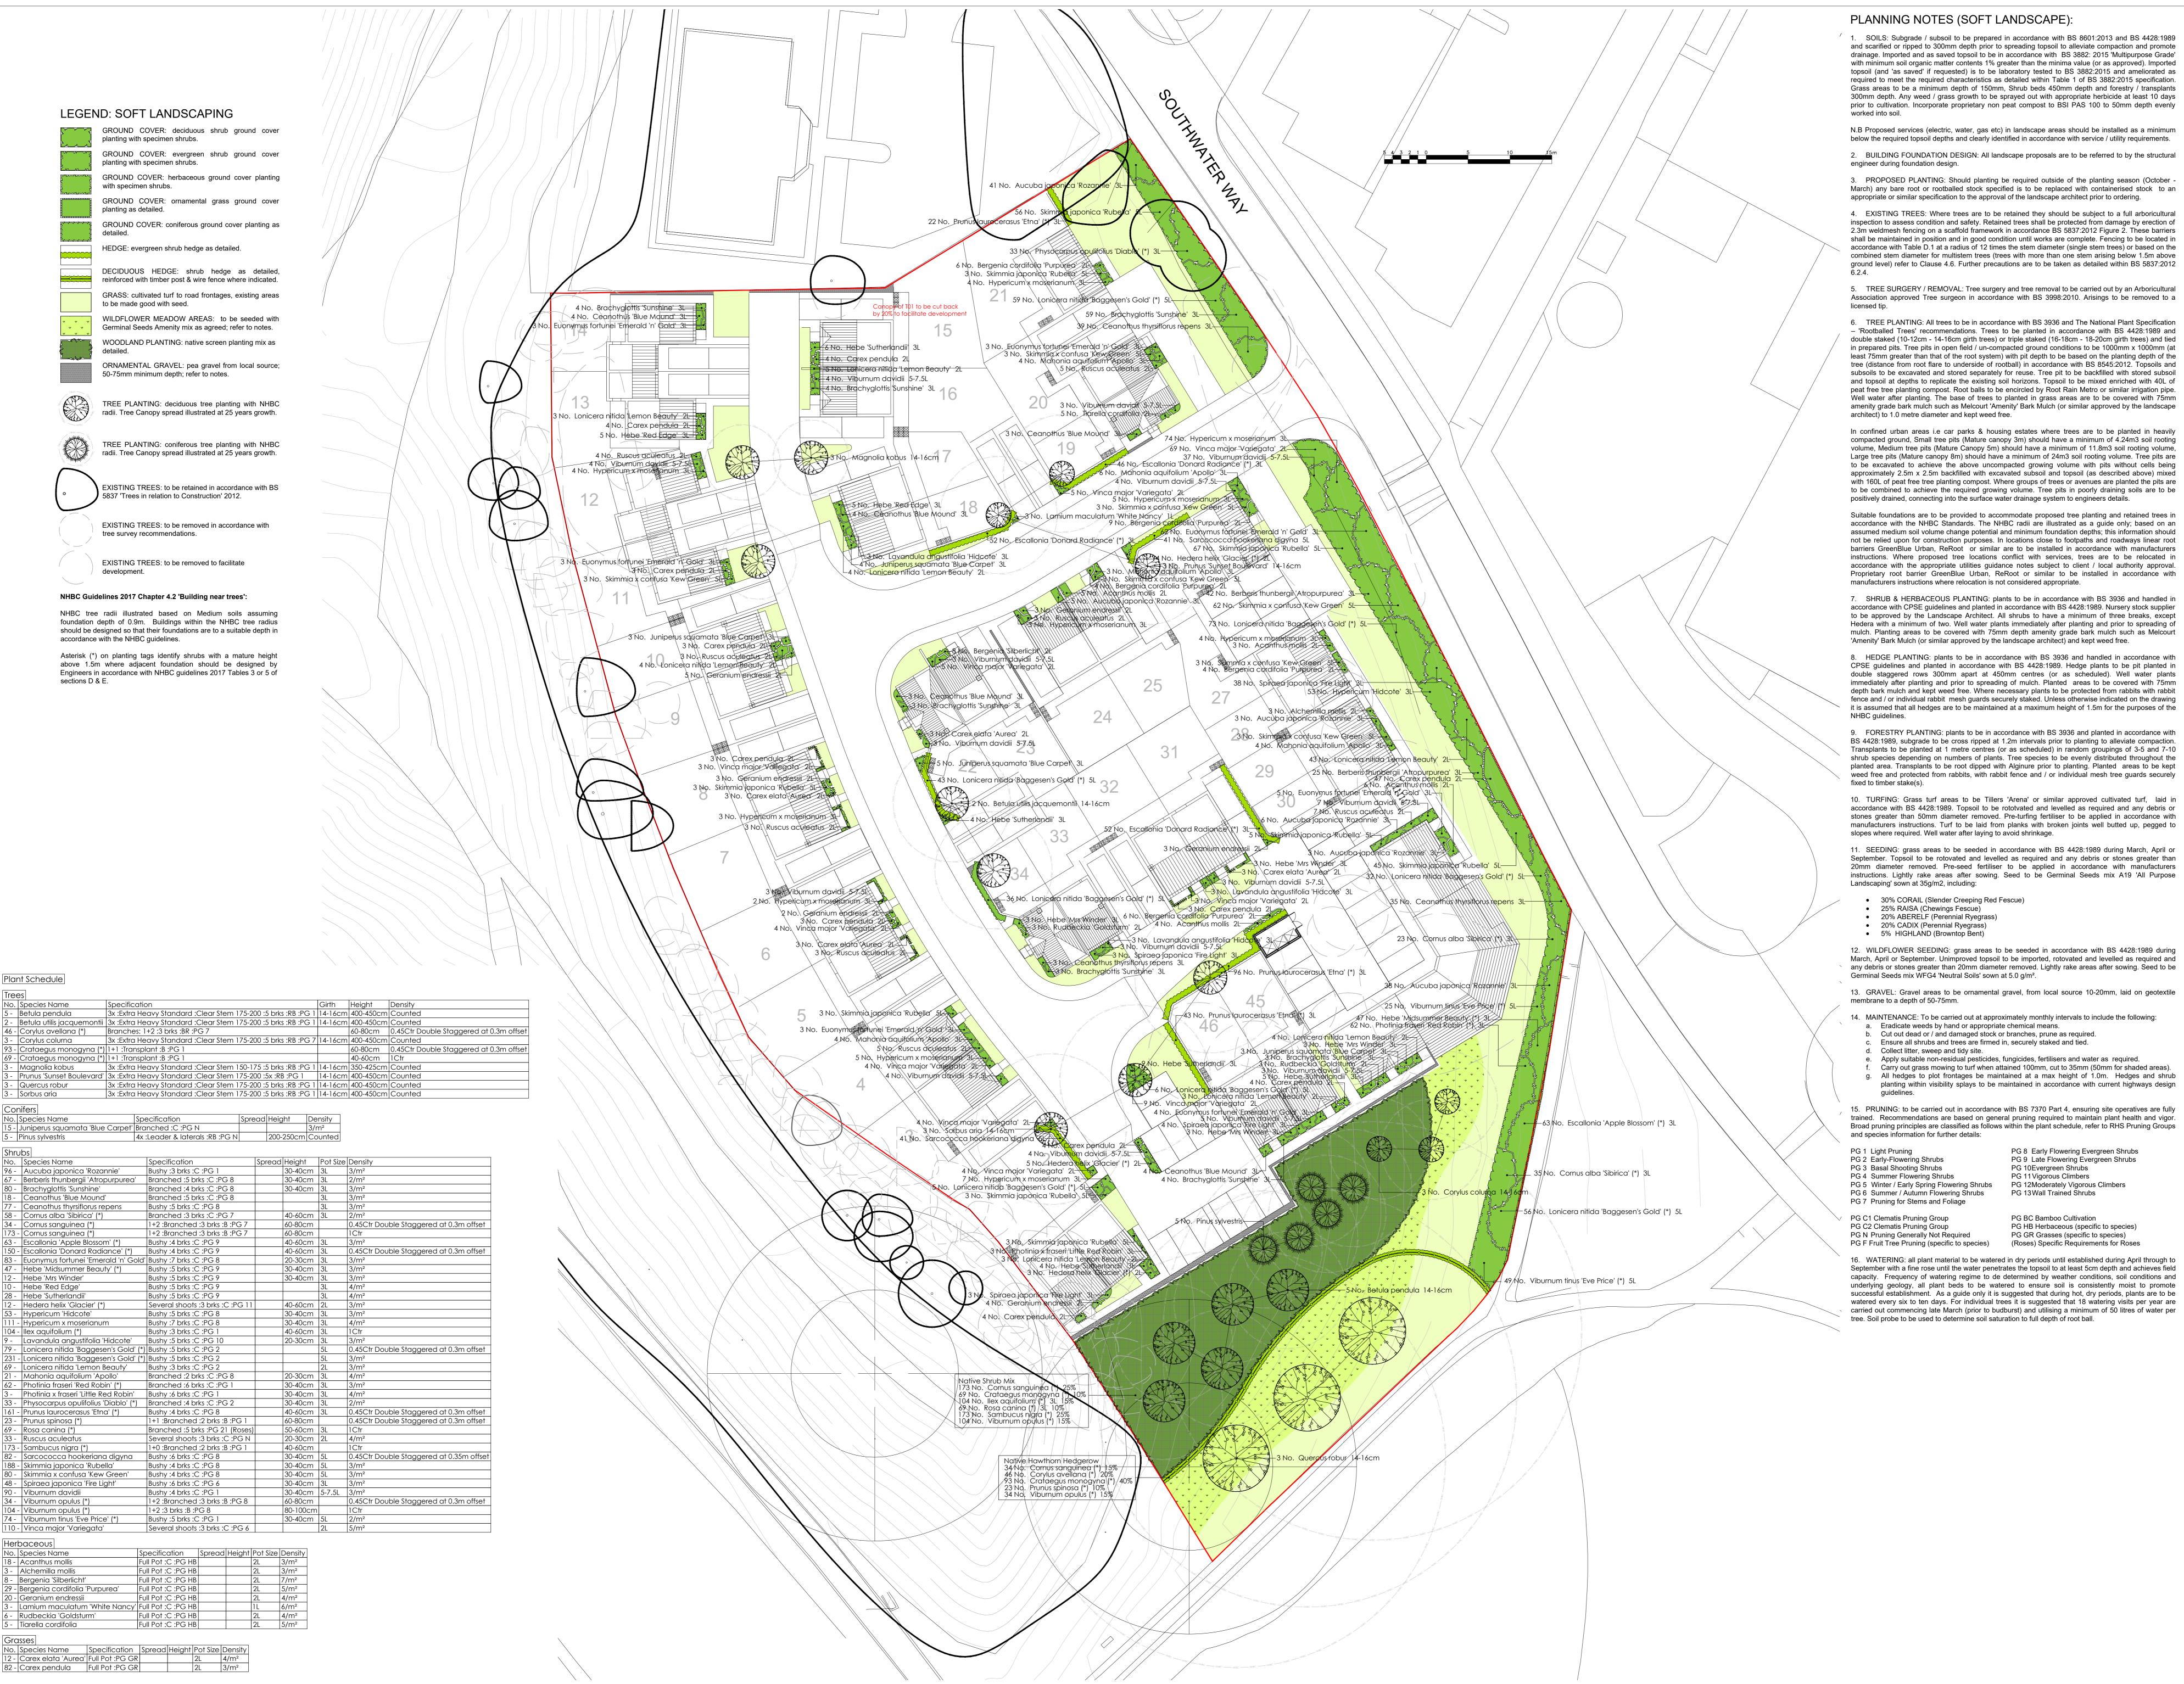

This drawing and the design it depicts are copyright and may not be copied or reproduced without written permission from Bea Landscape Design Ltd. No liability will be accepted for amendments made by others. This drawing is to be read in conjunction with the landscape specification and other relevant

Contains Ordnance Survey Data © Crown Copyright and Database Right 2020. © Crown Copyright. All rights reserved 100018739. Do not scale from this drawing. Figured dimensions only to be used. Refer any

query to office of origination. amendments: A 07.04.2020 as instructed B 27.07.2020 to co-ord with revised layout

28.07.2020 as instructed D 12.08.2020 to co-ord with revised layout

landscape design Itd

Lovells

project:

Southwater Way Telford

Detailed Soft Landscape

Proposals |

PLANNING drawn: Apr 2020 | DP 20-014-03 scale@A0: checked: revision:

1:250 ECH Bea Landscape Design Ltd 132A 'The Westlands', Compton Road

Wolverhampton, WV3 9QB T: 01902 424 950 / 01902 425 001 E: info@bealandscape.co.uk W: www.bealandscape.co.uk